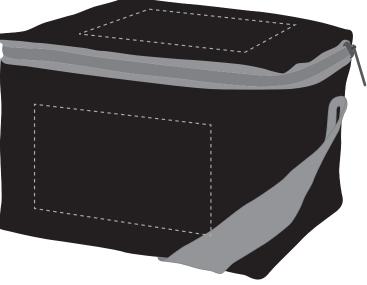

## **Artwork Approval**

| Your Ref:      | Quantity:  | Product Code: QB0011                        |
|----------------|------------|---------------------------------------------|
| Our Ref:       | Version: 1 | Product Colour: BLACK                       |
| PRODUCT NOTES: |            | We stock this item in the following colours |

The dashed line is to demonstrate print area and will not appear on your printed item