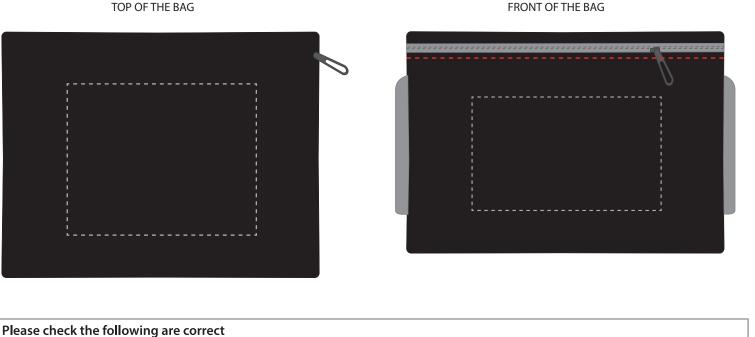

## **PANTONE REFERENCE(S)**

Colour 1

**ARTWORK SCALE 50%** 

**PRINTING CONCERNS: ACTUAL ARTWORK SIZE:** 

TOP OF THE BAG

QUANTITY 🗸 CORRECT PRODUCT and PRODUCT COLOUR 🗸 PRINT SIZE and POSITION 🖉 PRINT COLOUR 📝 SPELLING, PHONE NUMBERS, EMAILS and WEBSITES 💉 Any special print requirements must be advised at approval stage, however a new visual may have to be done and approved which may affect the lead time. We may at times advise you of our

## To proceed, please reply back to sender clearly stating that the proof is approved

ARTWORK SCALE 100% Max print area: 100mm x 80mm TOP OF THE BAG

ARTWORK SCALE 100% Max print area: 100mm x 60mm FRONT OF THE BAG